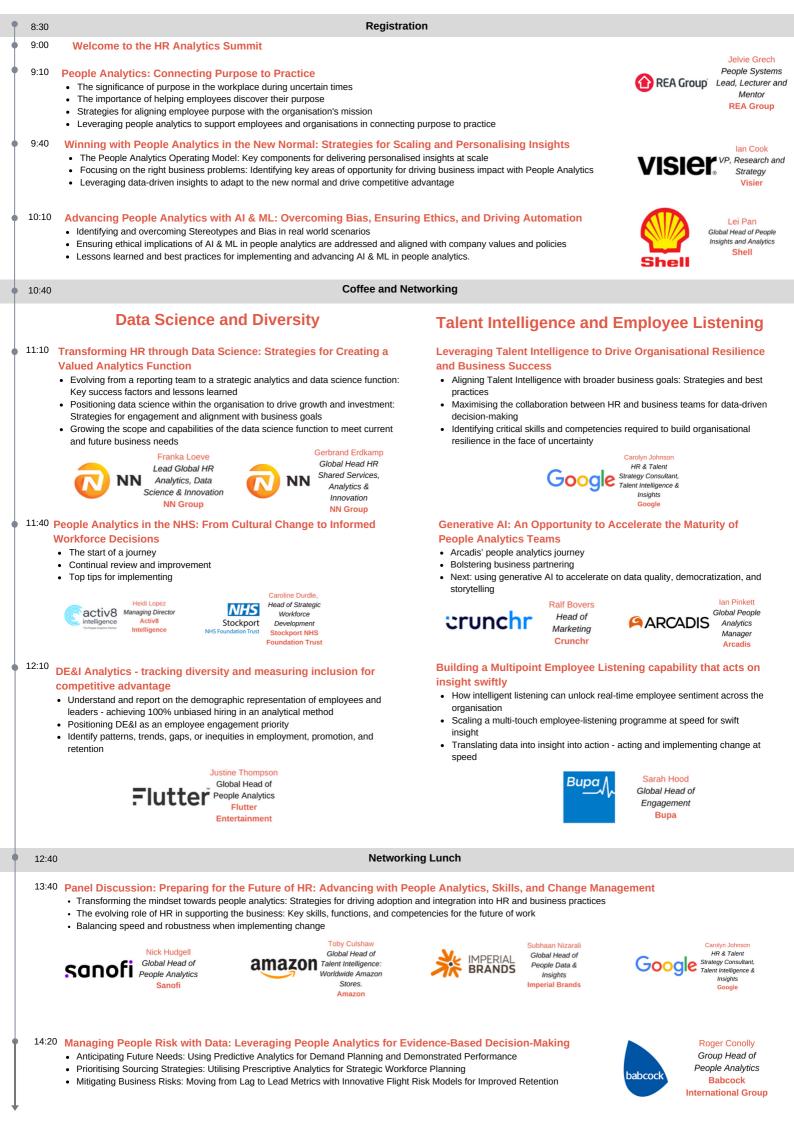

## **HR Analytics Summit** 7 September 2023, London

The HR Analytics Summit brings together 200+ senior HR Leaders who are driving their company's performance, culture and people to the next level through greater real-time insights and a deeper understanding of data-driven decision making and advanced analytics.

We provide a platform for HR and People Analytics Leaders to share ideas and discuss ways to harness the full potential of data, machine learning, digitisation and AI innovation to improve and empower data-driven HR function.

We are bringing some of the most forward-thinking HR and advanced people analytics leaders from a variety of backgrounds, to address not only strategy and innovation but also themes that provide you with a holistic approach to value creation of data and information and enable you to turn information into action.

Through a series of keynote presentations, interactive workshops and informal networking sessions with like-minded peers, the event arms you with the knowledge required to construct tangible action plans, implement organisational change, gain an influential standing as a data-driven professional and master the secrets behind a compelling data narrative.

Whether you are just starting our in HR Analytics or looking to take your function to the next level - this is a must attend event

7.5 Hours of

Content

Interactive panel talks & Deep-dive workshops

"Great community of