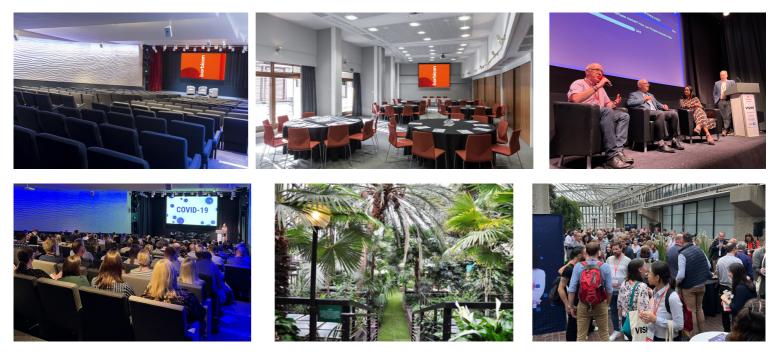

## Venue & Experience

THE BARBICAN CENTRE, SILK STREET, BARBICAN, LONDON, EC2Y 8DS

HR Analytics Summit 2023 will be returning to the spectacular Conservatory for our networking and evening drinks space. The second-largest conservatory in London, it is a hidden tropical oasis in the heart of the City that is home to exotic fish and over 2,000 species of tropical plants and trees.

Main presentations take place in the renovated Auditorium, providing excellent visibility and sound, with the Frobisher suite being used for our breakout space - packed with the latest tech.

This in-person event is designed to stimulate conversation, be a hub for learning as well as provide a relaxing experience post-event to network with your peers in a truly unique space.