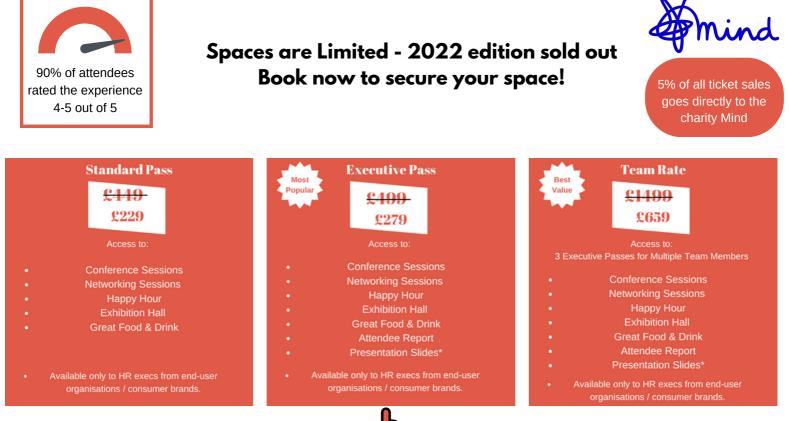

- How we're different
- Return on Investment Our agenda is designed for attendees to be able to take away immediately implementable lessons. Our speakers will be talking about their current and near-future projects to reveal the planned and unforeseen challenges they faced, so you can avoid them!
- End-User Heavy We operate on a ratio of 1/5 sponsorship to end-users and only invite a select few credible sponsors to the event, there are no forced meetings and no danger of being swarmed!
- **High Intensity** Most HR Leaders cannot afford to spend multiple full days out of the office. We understand this and have provided an event that is content-rich and effective in its delivery to ensure that attending the event is the most effective use of your time.
- Networking Opportunities despite being one day, we have 5 hours of networking time through coffee breaks, networking breakfast and lunch as well as evening networking drinks to expand your contact base and exchange new ideas.